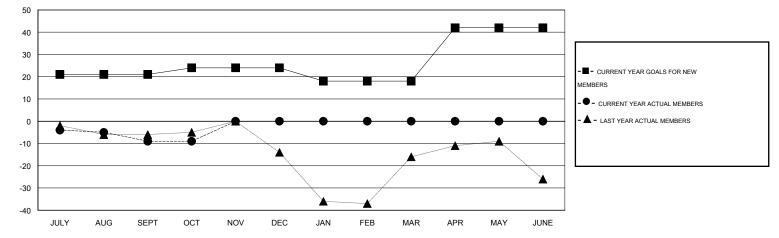

## Cindy Gregg GMT:

| GMT: Cindy G          | Gregg            |           | LOCATIO          | N PENNSYL        | ANIA                  |                    |                                     |                    | GMT CA 1         |
|-----------------------|------------------|-----------|------------------|------------------|-----------------------|--------------------|-------------------------------------|--------------------|------------------|
| Clubs                 |                  |           |                  |                  | Members               |                    |                                     |                    |                  |
| RESULTS FOR 2015-2016 |                  |           |                  |                  | RESULTS FOR 2015-2016 |                    |                                     |                    |                  |
| QUARTER               | NEW CLUB<br>GOAL | NEW CLUBS | DROPPED<br>CLUBS | NET<br>GAIN/LOSS | QUARTER               | NEW MEMBER<br>GOAL | CHARTER AND<br>NEW MEMBERS<br>ADDED | DROPPED<br>MEMBERS | NET<br>GAIN/LOSS |
| JULY/AUG/SEPT         | 1                | 0         | 0                | 0                | JULY/AUG/SEPT         | 21                 | 7                                   | 16                 | -9               |
| OCT/NOV/DEC           | 0                | 0         | 0                | 0                | OCT/NOV/DEC           | 3                  | 8                                   | 8                  | 0                |
| JAN/FEB/MAR           | 0                | 0         | 0                | 0                | JAN/FEB/MAR           | -6                 | 0                                   | 0                  | 0                |
| APR/MAY/JUNE          | 1                | 0         | 0                | 0                | APR/MAY/JUNE          | 24                 | 0                                   | 0                  | 0                |

## GOALS AND ACTUAL MEMBERS CUMULATIVE

| DROPPED CLUBS: 0 | 10 CLUBS OF 30 ADDED 1 OR MORE<br>NEW MEMBERS | GENDER DISTRIBUTION   |     |  |
|------------------|-----------------------------------------------|-----------------------|-----|--|
|                  |                                               | MALE 661 (72.64%)     |     |  |
| DROPPED MEMBERS  |                                               | FEMALE 249 (27.36%)   |     |  |
|                  |                                               |                       |     |  |
| DECEASED 7       | CLICK HERE FOR HEALTH                         | FAMILY UNIT MEMBERS   | 245 |  |
| CLUB CANCELLED 0 | ASSESSMENT DATA                               | HEAD OF HOUSEHOLD     |     |  |
| OTHER 17         |                                               |                       |     |  |
| TOTAL 24         |                                               | NON-HEAD OF HOUSEHOLD | 126 |  |